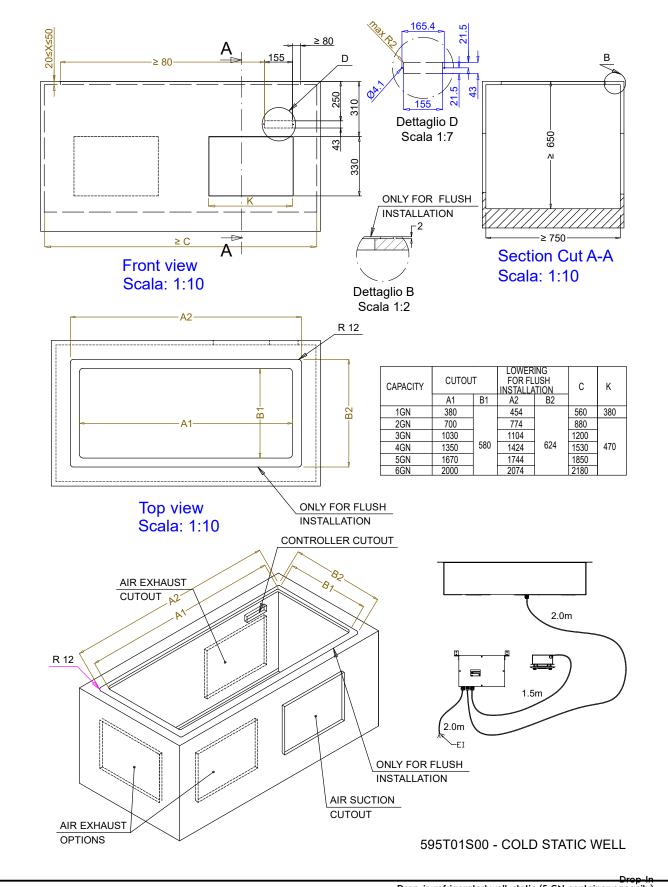

### Drop-In Drop-in refrigerated well, static (5 GN container capacity)

| 341039 (D10C5)                                                                                                                                                                          | Drop-in refrigerated well,<br>static (5 GN container<br>capacity)                                                                                                                                                                                                                                                                                               |  |  |  |
|-----------------------------------------------------------------------------------------------------------------------------------------------------------------------------------------|-----------------------------------------------------------------------------------------------------------------------------------------------------------------------------------------------------------------------------------------------------------------------------------------------------------------------------------------------------------------|--|--|--|
| Short Form Specification                                                                                                                                                                |                                                                                                                                                                                                                                                                                                                                                                 |  |  |  |
| Item No.                                                                                                                                                                                |                                                                                                                                                                                                                                                                                                                                                                 |  |  |  |
| cleanability and suitable for<br>serve the food in gastronom<br>200mm. Food introduced at t<br>temperature according to<br>guarantees evaporators clea<br>control with temperature disp | in flush installation providing improved<br>modern design installations. Designed to<br>m containers with a maximum height of<br>he correct temperature maintains its core<br>Afnor Standards. Automatic defrosting<br>arance and efficient well cooling. Digital<br>blay with precise adjustment (0,1°C). Fully<br>phrols include visible glarms. Wells in 304 |  |  |  |

#### **Main Features**

ITEM #

SIS #

<u>AIA #</u>

<u>MODEL #</u> NAME #

- CB and CE certifed by a third party notified body.
- Designed to be positioned in flush installation providing improved cleanability and suitable for modern design installations.
- Designed to serve the food in gastronorm containers.
- Suitable for GN 1/1 containers with a maximum height of 200 mm.
- Precise temperature control and setting at 0,1°C.
- As standard the product comes with digitally controlled thermostat which is in line of HACCP norms and provides visual alarm as a warning of the increasing or decreasing temperatures.
- Available drop-in dimensions: 1, 2, 3, 4, 5, 6 GN.
- Food introduced at the correct temperature maintains its core temperature according to Afnor Standards.
- Automatic defrosting guarantees evaporators clearance and efficient well cooling.
- Remote version is available.

#### Construction

- Well bottom is inclined to facilitate water drainage.
- Well in 304 AISI stainless steel with rounded corners to facilitate cleaning operations. The well is also equipped with a drain hole.
- Electronic control with temperature display.
- IPx2 water protection.
- The bottom is equipped with copper tubes to ensure proper cooling, with this system the air touches the cold surface and gets cooled.