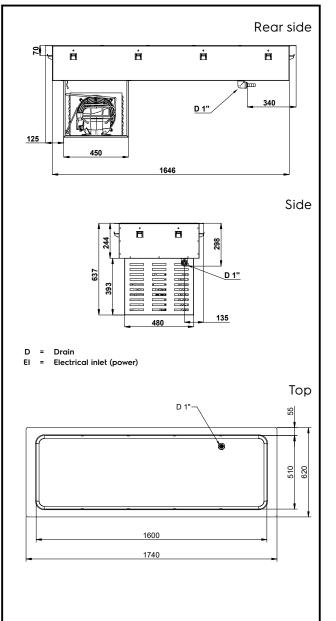

### Drop-In Drop-in refrigerated well, static (5 GN container capacity)

| Electric                                                                                                                                                                                                                        |                                                                                                                     |
|---------------------------------------------------------------------------------------------------------------------------------------------------------------------------------------------------------------------------------|---------------------------------------------------------------------------------------------------------------------|
| Supply voltage:<br>341039 (D10C5)<br>Electrical power max.:                                                                                                                                                                     | 220-240 V/1N ph/50 Hz<br>0.61 kW                                                                                    |
| Water:                                                                                                                                                                                                                          |                                                                                                                     |
| Water drain outlet size:                                                                                                                                                                                                        | ן"                                                                                                                  |
| Key Information:                                                                                                                                                                                                                |                                                                                                                     |
| External dimensions, Width:<br>External dimensions, Depth:<br>External dimensions, Height:<br>Net weight:<br>Shipping weight:<br>Shipping height:<br>Shipping width:<br>Shipping depth:<br>Shipping volume:<br>Set temperature: | 1740 mm<br>620 mm<br>595 mm<br>62.4 kg<br>93 kg<br>720 mm<br>660 mm<br>1780 mm<br>0.85 m <sup>3</sup><br>-15 / 0 °C |
| Refrigeration Data                                                                                                                                                                                                              |                                                                                                                     |
| Refrigerant type:                                                                                                                                                                                                               | R290                                                                                                                |
| Sustainability                                                                                                                                                                                                                  |                                                                                                                     |
| Noise level:                                                                                                                                                                                                                    | 56 dBA                                                                                                              |